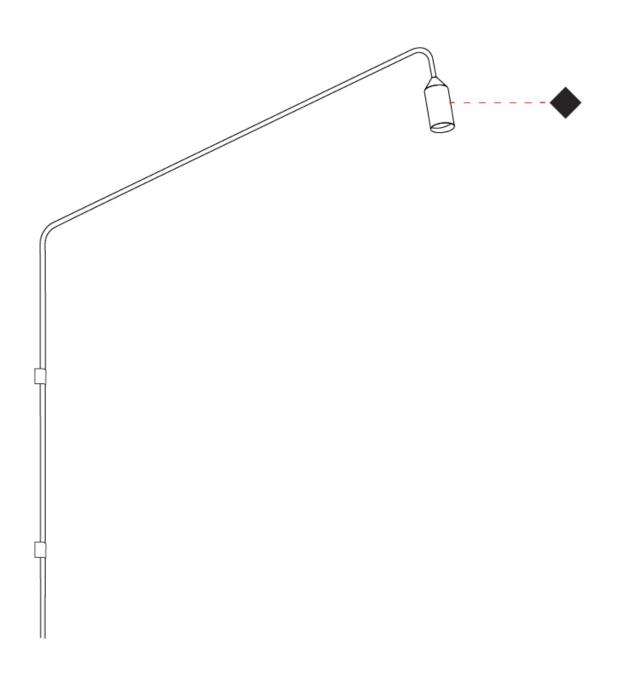

| Mounting Type: Surface                       |
|----------------------------------------------|
| Mounting Location: Wall                      |
| Subcategory: Downlight                       |
| PHYSICAL                                     |
| Shape: Abstract                              |
| Diameter (mm): 55                            |
| Diameter (in): $2\frac{3}{16}$               |
| Height (mm): 800                             |
| Height (in): 31 ½                            |
| Extension (mm): 370                          |
| Extension (in): 14 $\frac{9}{16}$            |
| Light Distribution: Direct                   |
| Weight (kg): 1                               |
| Weight (lbs): 2.2                            |
| Screws: No visible screws                    |
| Diffuser: Frosted Methacrylate - 2mm         |
| Fixture Finish: BLK / WHI / COR              |
| Fixture Material: Aluminum                   |
| Upon Request: Finishes - Anthractite, Bronze |
| FIECTDICAL                                   |