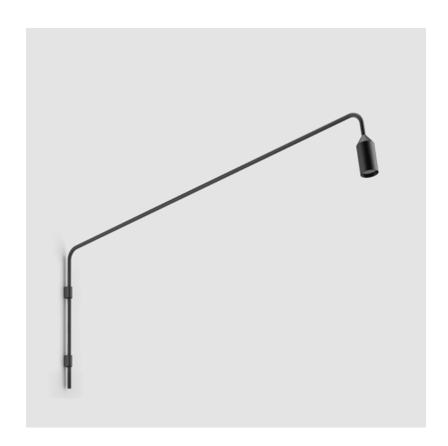

| Mounting Location: Wall                                |
|--------------------------------------------------------|
| Subcategory: Downlight                                 |
| PHYSICAL                                               |
| Shape: Abstract                                        |
| Diameter (mm): 55                                      |
| Diameter (in): 2 <sup>3</sup> / <sub>16</sub>          |
| Height (mm): 850                                       |
| Height (in): 33 <sup>7</sup> / <sub>16</sub>           |
| Extension (mm): 1400                                   |
| Extension (in): 55 ½                                   |
| Light Distribution: Direct                             |
| Weight (kg): 5                                         |
| Weight (lbs): 11                                       |
| Installation Requirement: Waterproof J-Box is included |
| Screws: No visible screws                              |
| Diffuser: Frosted Methacrylate - 2mm                   |
| Fixture Finish: BLK / WHI / COR                        |
| Fixture Material: Aluminum                             |
| Upon Request: Finishes - Anthractite, Bronze           |
|                                                        |