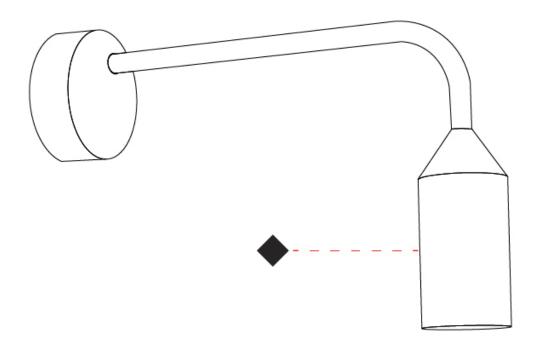

| Mounting Type: Surface                       |
|----------------------------------------------|
| Mounting Location: Wall                      |
| Subcategory: Downlight                       |
| PHYSICAL                                     |
| Shape: Abstract                              |
| Diameter (mm): 55                            |
| Diameter (in): $2\frac{3}{16}$               |
| Height (mm): 800                             |
| Height (in): 31 ½                            |
| Extension (mm): 370                          |
| Extension (in): 14 $\frac{9}{16}$            |
| Light Distribution: Direct                   |
| Weight (kg): 1                               |
| Weight (lbs): 2.2                            |
| Screws: No visible screws                    |
| Diffuser: Frosted Methacrylate - 2mm         |
| Fixture Finish: BLK / WHI / COR              |
| Fixture Material: Aluminum                   |
| Upon Request: Finishes - Anthractite, Bronze |
| FIECTDICAL                                   |