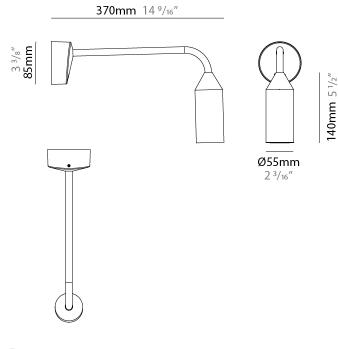

| Mounting Type: Surface                       |
|----------------------------------------------|
| Mounting Location: Wall                      |
| Subcategory: Downlight                       |
| PHYSICAL                                     |
| Shape: Abstract                              |
| Diameter (mm): 55                            |
| Diameter (in): $2\frac{3}{16}$               |
| Height (mm): 800                             |
| Height (in): 31 ½                            |
| Extension (mm): 370                          |
| Extension (in): 14 $\frac{9}{16}$            |
| Light Distribution: Direct                   |
| Weight (kg): 1                               |
| Weight (lbs): 2.2                            |
| Screws: No visible screws                    |
| Diffuser: Frosted Methacrylate - 2mm         |
| Fixture Finish: BLK / WHI / COR              |
| Fixture Material: Aluminum                   |
| Upon Request: Finishes - Anthractite, Bronze |
| FIECTDICAL                                   |