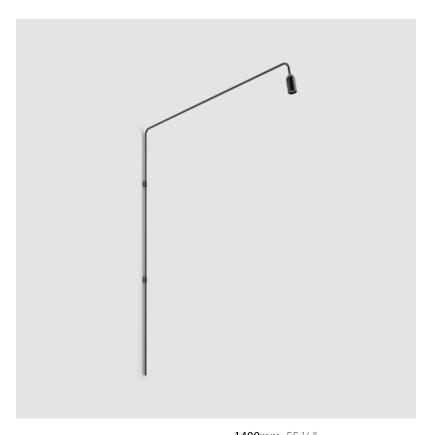

| Mounting Location: Wall                                |
|--------------------------------------------------------|
| Subcategory: Downlight                                 |
| PHYSICAL                                               |
| Shape: Abstract                                        |
| Diameter (mm): 55                                      |
| Diameter (in): 2 <sup>3</sup> / <sub>16</sub>          |
| Height (mm): 850                                       |
| Height (in): 33 <sup>7</sup> / <sub>16</sub>           |
| Extension (mm): 1400                                   |
| Extension (in): 55 ½                                   |
| Light Distribution: Direct                             |
| Weight (kg): 5                                         |
| Weight (lbs): 11                                       |
| Installation Requirement: Waterproof J-Box is included |
| Screws: No visible screws                              |
| Diffuser: Frosted Methacrylate - 2mm                   |
| Fixture Finish: BLK / WHI / COR                        |
| Fixture Material: Aluminum                             |
| Upon Request: Finishes - Anthractite, Bronze           |
|                                                        |