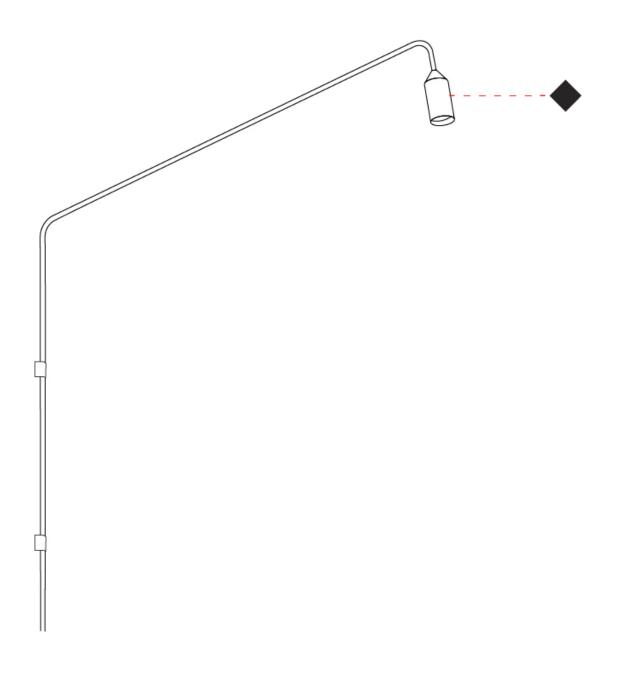

| Mounting Type: Surface                                 |
|--------------------------------------------------------|
| Mounting Location: Wall                                |
| Subcategory: Downlight                                 |
| PHYSICAL                                               |
| Shape: Abstract                                        |
| Diameter (mm): 55                                      |
| Diameter (in): 2 <sup>3</sup> / <sub>16</sub>          |
| Height (mm): 2200                                      |
| Height (in): $86\frac{5}{8}$                           |
| Extension (mm): 1400                                   |
| Extension (in): 55 1/8                                 |
| Light Distribution: Direct                             |
| Weight (kg): 5.8                                       |
| Weight (lbs): 12.8                                     |
| Installation Requirement: Waterproof J-Box is included |
| Screws: No visible screws                              |
| Diffuser: Frosted Methacrylate - 2mm                   |
| Fixture Finish: BLK / WHI / COR                        |
| Fixture Material: Aluminum                             |
| Upon Request: Finishes - Anthractite, Bronze           |
|                                                        |