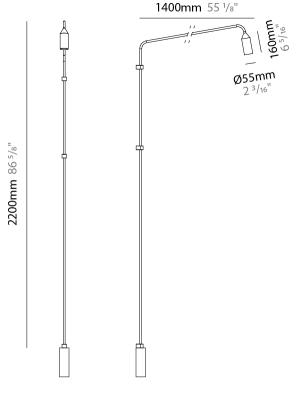

| Mounting Type: Surface                                 |
|--------------------------------------------------------|
| Mounting Location: Wall                                |
| Subcategory: Downlight                                 |
| PHYSICAL                                               |
| Shape: Abstract                                        |
| Diameter (mm): 55                                      |
| Diameter (in): 2 <sup>3</sup> / <sub>16</sub>          |
| Height (mm): 2200                                      |
| Height (in): $86\frac{5}{8}$                           |
| Extension (mm): 1400                                   |
| Extension (in): 55 1/8                                 |
| Light Distribution: Direct                             |
| Weight (kg): 5.8                                       |
| Weight (lbs): 12.8                                     |
| Installation Requirement: Waterproof J-Box is included |
| Screws: No visible screws                              |
| Diffuser: Frosted Methacrylate - 2mm                   |
| Fixture Finish: BLK / WHI / COR                        |
| Fixture Material: Aluminum                             |
| Upon Request: Finishes - Anthractite, Bronze           |
|                                                        |