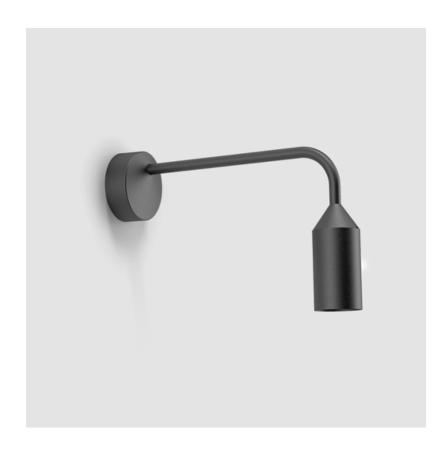

| Mounting Type: Surface                       |
|----------------------------------------------|
| Mounting Location: Wall                      |
| Subcategory: Downlight                       |
| PHYSICAL                                     |
| Shape: Abstract                              |
| Diameter (mm): 55                            |
| Diameter (in): $2\frac{3}{16}$               |
| Height (mm): 800                             |
| Height (in): 31 ½                            |
| Extension (mm): 370                          |
| Extension (in): 14 $\frac{9}{16}$            |
| Light Distribution: Direct                   |
| Weight (kg): 1                               |
| Weight (lbs): 2.2                            |
| Screws: No visible screws                    |
| Diffuser: Frosted Methacrylate - 2mm         |
| Fixture Finish: BLK / WHI / COR              |
| Fixture Material: Aluminum                   |
| Upon Request: Finishes - Anthractite, Bronze |
| FIECTDICAL                                   |